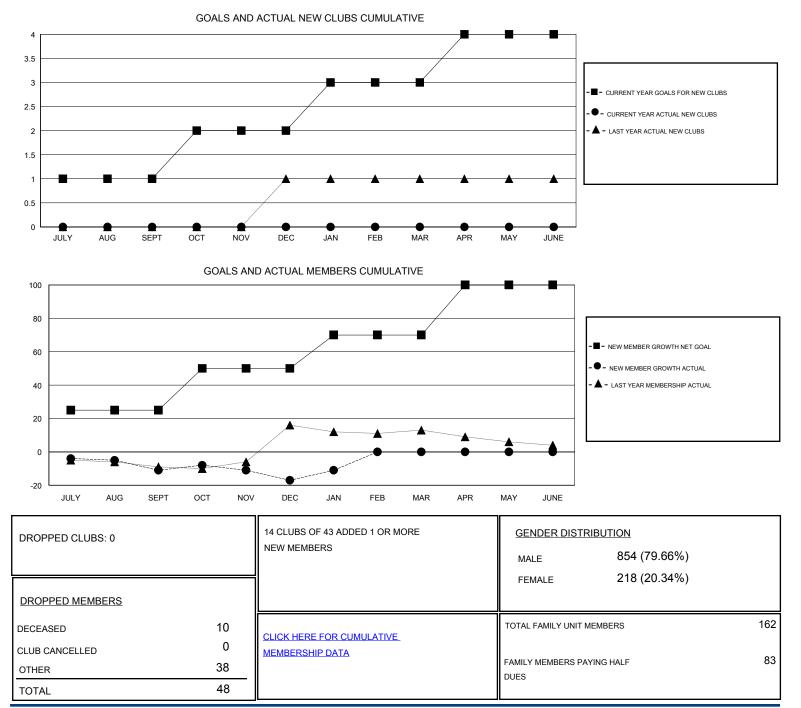

## LOCATION ILLINOIS

| GMT: THOMAS MATNEY    |               |           | LOCATION ILLINOIS |                       |                                                                |                                                              | GMT CA                                             |
|-----------------------|---------------|-----------|-------------------|-----------------------|----------------------------------------------------------------|--------------------------------------------------------------|----------------------------------------------------|
| Clubs                 |               |           |                   | Members               |                                                                |                                                              |                                                    |
| RESULTS FOR 2016-2017 |               |           |                   | RESULTS FOR 2016-2017 |                                                                |                                                              |                                                    |
| QUARTER               | NEW CLUB GOAL | NEW CLUBS | DROPPED CLUBS     | QUARTER               | NEW MEMBER GROWTH<br>NET GOAL (not reinstated<br>or transfers) | NEW MEMBER<br>GROWTH ACTUAL (not<br>reinstated or transfers) | DROPPED<br>MEMBERS ACTUAL<br>(including transfers) |
| JULY/AUG/SEPT         | 1             | 0         | 0                 | JULY/AUG/SEPT         | 25                                                             | 10                                                           | 21                                                 |
| OCT/NOV/DEC           | 1             | 0         | 0                 | OCT/NOV/DEC           | 25                                                             | 15                                                           | 21                                                 |
| JAN/FEB/MAR           | 1             | 0         | 0                 | JAN/FEB/MAR           | 20                                                             | 12                                                           | 6                                                  |
| APR/MAY/JUNE          | 1             | 0         | 0                 | APR/MAY/JUNE          | 30                                                             | 0                                                            | 0                                                  |